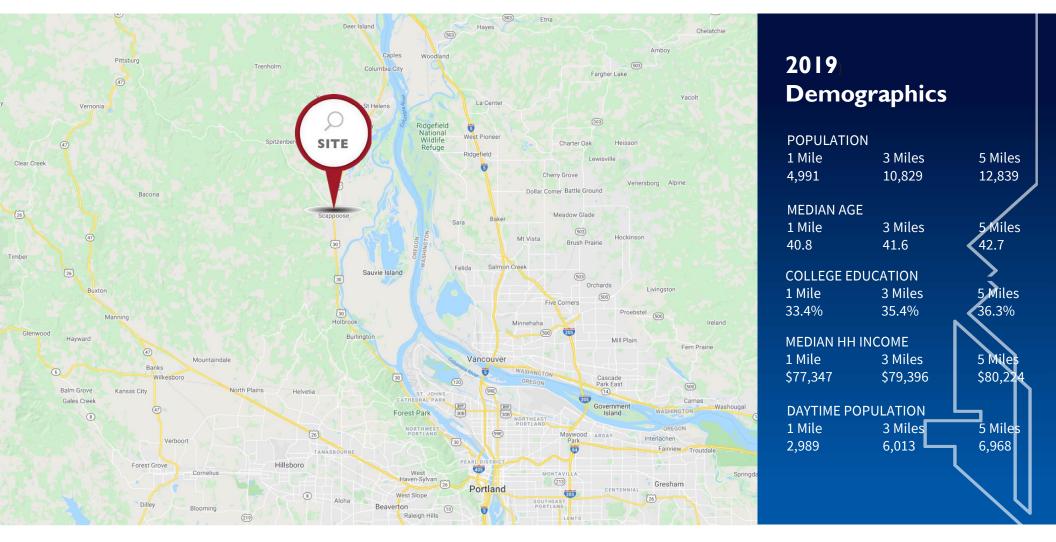

#### About The Property

- Fred Meyer Anchored Retail
- Located off Hwy 30 in the town of Scappoose.
  The trade area is nestled along the Columbia River with limited retail competition and includes several neighboring small towns.
- Abundant Parking
- Ideal Location for Retail or Office Uses