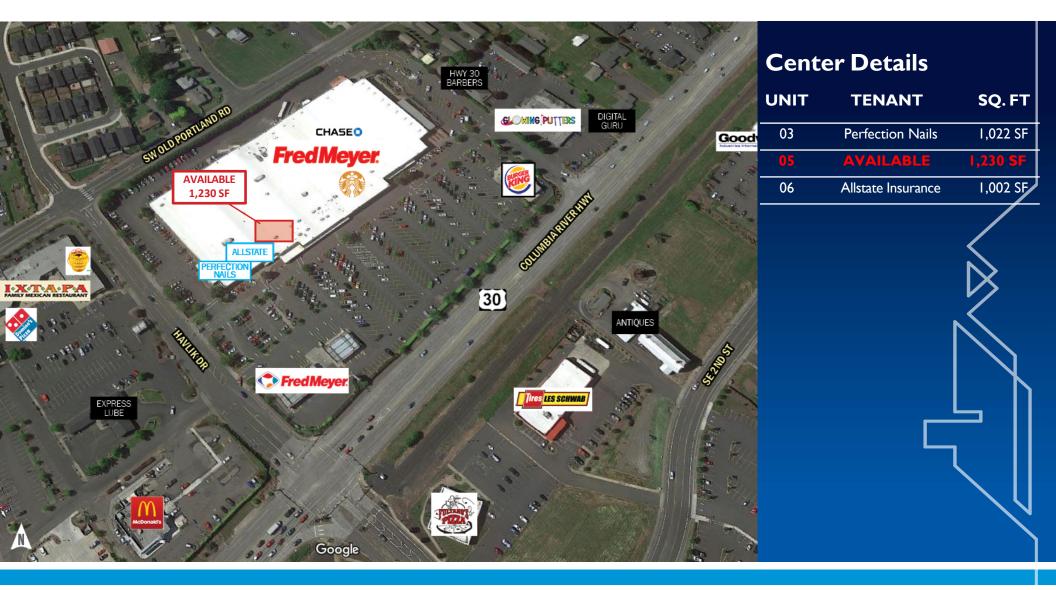

#### About The Property

- Fred Meyer Anchored Retail
- Located off Hwy 30 in the town of Scappoose.
  The trade area is nestled along the Columbia River with limited retail competition and includes several neighboring small towns.
- Abundant Parking
- Ideal Location for Retail or Office Uses