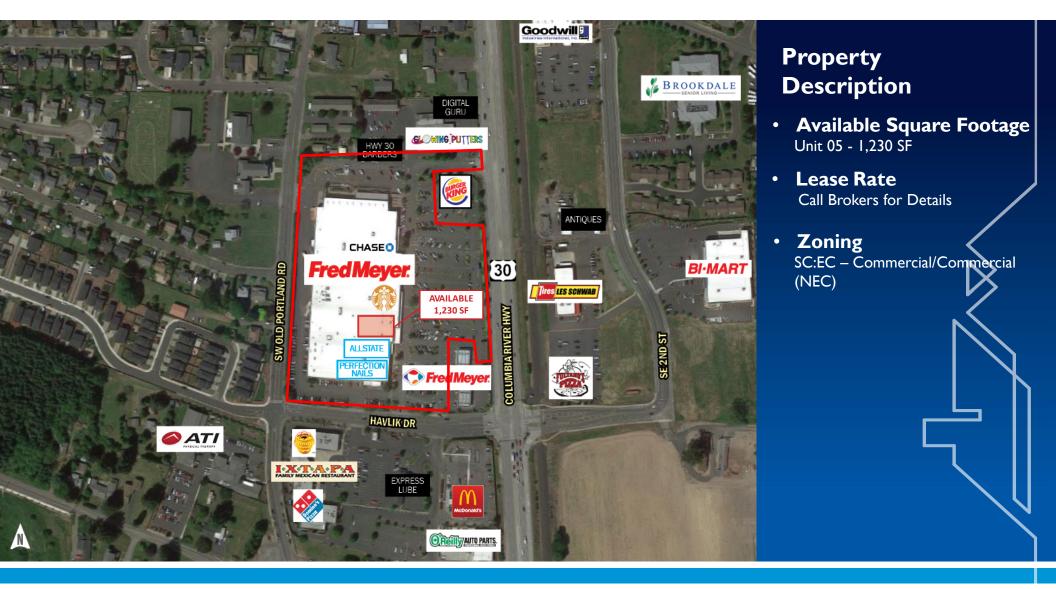

#### About The Property

- Fred Meyer Anchored Retail
- Located off Hwy 30 in the town of Scappoose.
  The trade area is nestled along the Columbia River with limited retail competition and includes several neighboring small towns.
- Abundant Parking
- Ideal Location for Retail or Office Uses